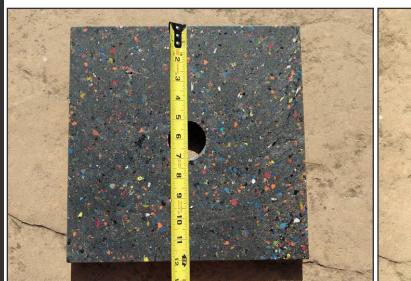

### **ArmorPolymer™ Recycled Plastic Products - Pole Barrier Bases**

Part Number: PB1212102

12" x 12" x 1" With Alternate 1-7/8" Center Bore Diameter Machined from 100% Recycled Polyethylene, 1" Thick Sheet Outer Dimensional Tolerance +/- 1/16"

Center Bore Tolerance +/- 1/32"

Weight Tolerance 4.95 lbs +/- 0.4 lbs