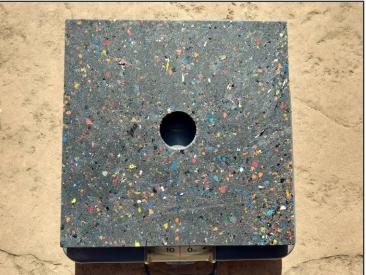

### **ArmorPolymer™ Recycled Plastic Products - Pole Barrier Bases**

Part Number: PB1212102

12" x 12" x 1" With Alternate 1-7/8" Center Bore Diameter Machined from 100% Recycled Polyethylene, 1" Thick Sheet Outer Dimensional Tolerance +/- 1/16"

#### Features:

ArmorPolymer™ Pole Barrier Bases can be used with standard 1-1/2" Schedule 40 PVC pipe to construct practical test courses for typical certified equipment operator programs. The industry alternate 1-7/8" center bore diameter is undersize and may require pole end modification (slit, taper, etc.) for a friction type fit. These durable one inch thick solid plastic pole bases are machined from 100% recycled polyethylene as per the above drawing. This environmentally friendly material will not corrode, rot, splinter, or absorb water like plywood and is a cost effective alternative to virgin HDPE. See sales representative for additional product details, pricing, and order terms.