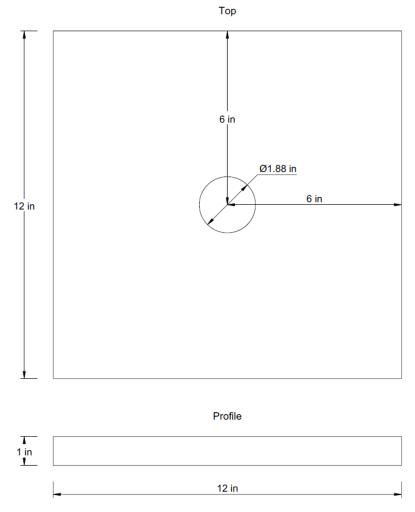

### **ArmorPolymer™ Recycled Plastic Products - Pole Barrier Bases**

Part Number: PB1212102

12" x 12" x 1" With Alternate 1-7/8" Center Bore Diameter Machined from 100% Recycled Polyethylene, 1" Thick Sheet Outer Dimensional Tolerance +/- 1/16"

#### Features:

ArmorPolymer™ Pole Barrier Bases can be used with standard 1-1/2" Schedule 40 PVC pipe to construct practical test courses for typical certified equipment operator programs. The industry alternate 1-7/8" center bore diameter is undersize and may require pole end modification (slit, taper, etc.) for a friction type fit. These durable one inch thick solid plastic pole bases are machined from 100% recycled polyethylene as per the above drawing. This environmentally friendly material will not corrode, rot, splinter, or absorb water like plywood and is a cost effective alternative to virgin HDPE. See sales representative for additional product details, pricing, and order terms.